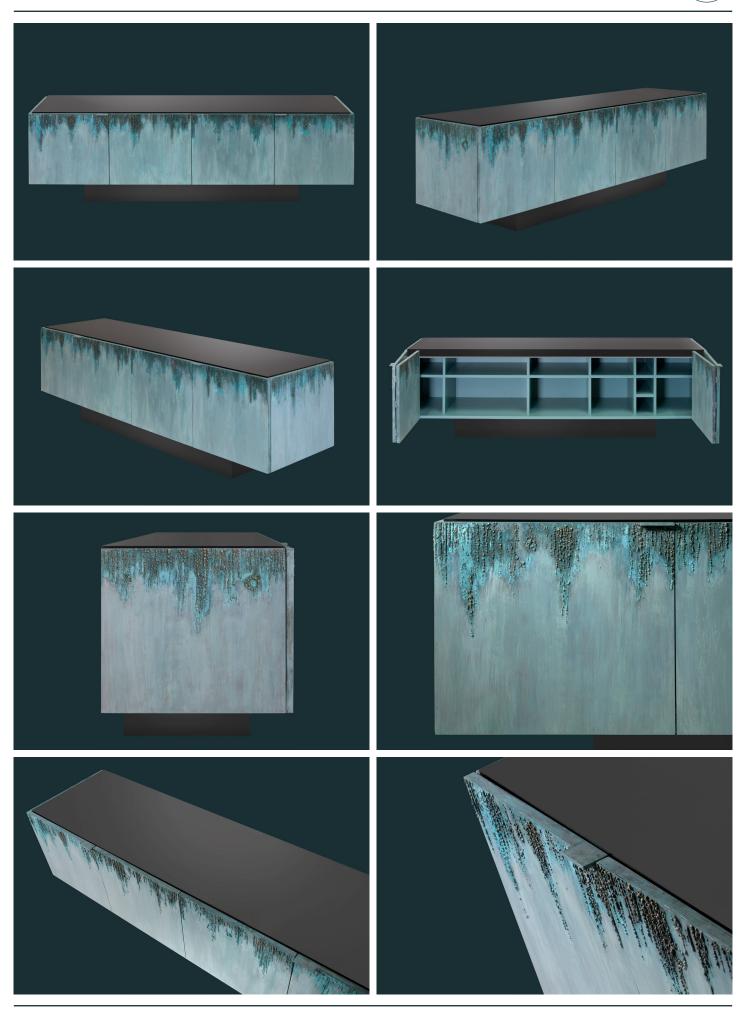

## PRODUCT DESCRIPTION

| • | BODY:          | Wood, Topan sheet material. Handlaquered in a matt quality.           |
|---|----------------|-----------------------------------------------------------------------|
| • | TOP/BASE:      | Hi-Macs, Intense Black. Polished to a High gloss.                     |
| • | FOLDING DOORS: | Copper plate 1.5 mm on Topan Sheet material.                          |
|   |                | Tig/Mig welding decoration. Patinated.                                |
|   |                | Professional Folding System `Stainless steel/Aluminum.                |
| • | SIDE PANELS:   | Copper plate 1.5 mm on Topan Sheet material.                          |
|   |                | Tig/Mig welding decoration. Patinated.                                |
| • | INSIDE:        | Fixed shelves. Handlaquered in a matt quality.                        |
|   |                | (Also available In a sprayed version)                                 |
|   |                | Connecting to the color of the patinated copper doors and side panels |
| • | WEIGHT:        | 160 kg                                                                |
| • | DIMENSIONS:    | 615x2065x535mm (HxWxD)                                                |
|   |                |                                                                       |