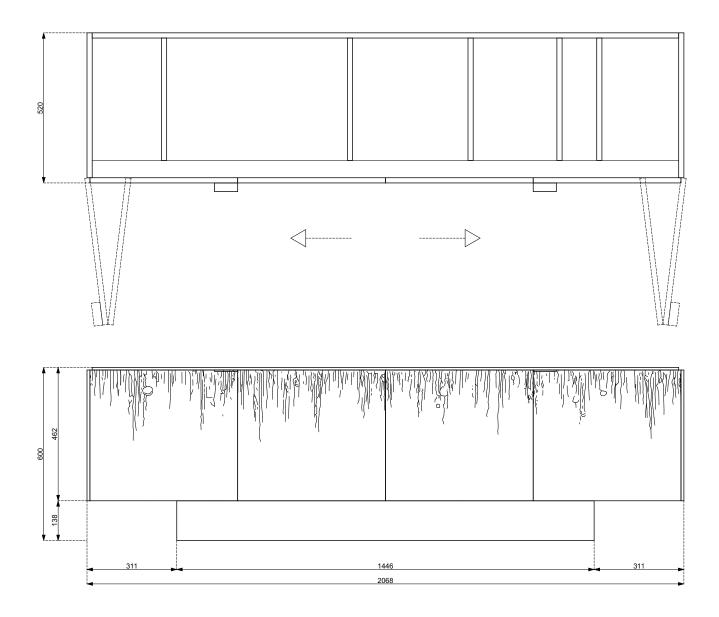

## OVERVIEW AND DIMENSIONS

## PRODUCT DESCRIPTION

| • | BODY:          | Wood, Topan sheet material. Handlaquered in a matt quality.           |
|---|----------------|-----------------------------------------------------------------------|
| • | TOP/BASE:      | Hi-Macs, Intense Black. Polished to a High gloss.                     |
| • | FOLDING DOORS: | Copper plate 1.5 mm on Topan Sheet material.                          |
|   |                | Tig/Mig welding decoration. Patinated.                                |
|   |                | Professional Folding System `Stainless steel/Aluminum.                |
| • | SIDE PANELS:   | Copper plate 1.5 mm on Topan Sheet material.                          |
|   |                | Tig/Mig welding decoration. Patinated.                                |
| • | INSIDE:        | Fixed shelves. Handlaquered in a matt quality.                        |
|   |                | (Also available In a sprayed version)                                 |
|   |                | Connecting to the color of the patinated copper doors and side panels |
| • | WEIGHT:        | 160 kg                                                                |
| • | DIMENSIONS:    | 615x2065x535mm (HxWxD)                                                |
|   |                |                                                                       |