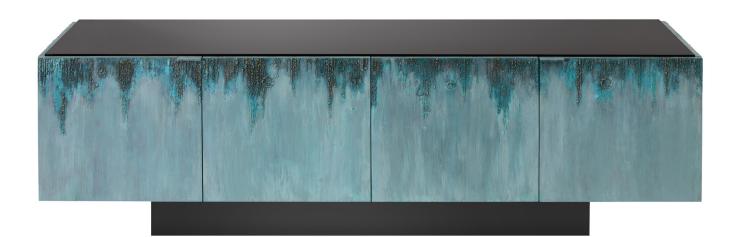

## PRODUCT DESCRIPTION

| • | BODY:          | Wood, Topan sheet material. Handlaquered in a matt quality.           |
|---|----------------|-----------------------------------------------------------------------|
| • | TOP/BASE:      | Hi-Macs, Intense Black. Polished to a High gloss.                     |
| • | FOLDING DOORS: | Copper plate 1.5 mm on Topan Sheet material.                          |
|   |                | Tig/Mig welding decoration. Patinated.                                |
|   |                | Professional Folding System `Stainless steel/Aluminum.                |
| • | SIDE PANELS:   | Copper plate 1.5 mm on Topan Sheet material.                          |
|   |                | Tig/Mig welding decoration. Patinated.                                |
| • | INSIDE:        | Fixed shelves. Handlaquered in a matt quality.                        |
|   |                | (Also available In a sprayed version)                                 |
|   |                | Connecting to the color of the patinated copper doors and side panels |
| • | WEIGHT:        | 160 kg                                                                |
| • | DIMENSIONS:    | 615x2065x535mm (HxWxD)                                                |
|   |                |                                                                       |

## YÚGIRI 'EVENING MISTS' SIDEBOARD PRODUCT DATA SHEET

tistuu