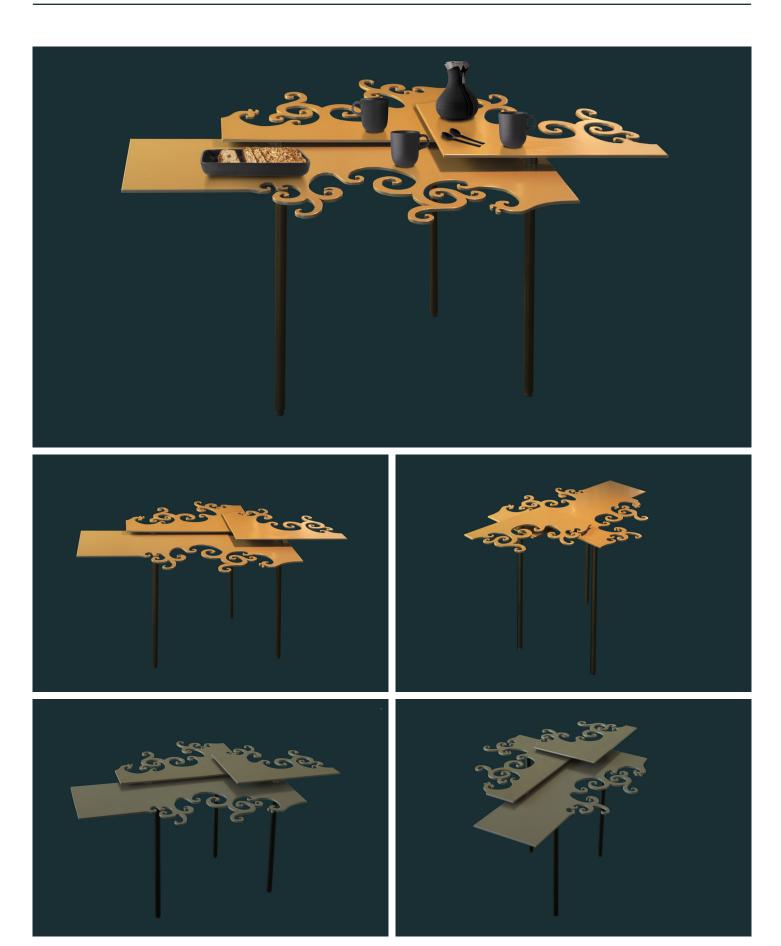

## PRODUCT SPECIFICATION

SPECIAL SIZES/RAL COLORS ON REQUEST

• TABLE TOP: Three layers of powdercoated lasercut steel 6 mm.

• **LEGS:** Three powdercoated steel legs 8mm. with adjustable feet.

• COLOR: Top; Ral 7048 Pearl Mousegrey

Legs; Manganese mat.

• **WEIGHT:** 16.5 kg.

• **DIMENSIONS**: 500/486/472x900x620 (HxWxD)

## OPTIONAL OUTDOOR VERSION

Gorufu is also available in an outdoor version, treated with an shoop metal spraying process and powdercoated in every RAL Color.

© TISTUU®, 06/2021 2