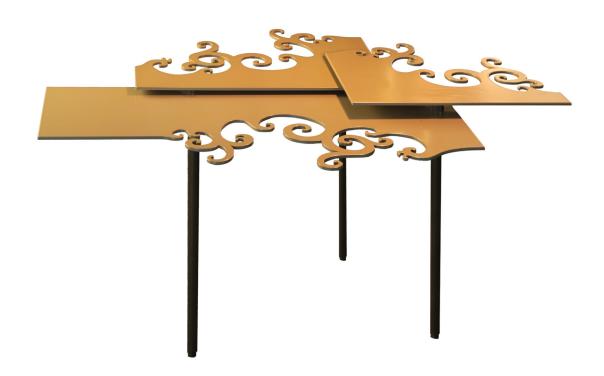

## PRODUCT SPECIFICATION

SPECIAL SIZES/RAL COLORS ON REQUEST

• TABLE TOP: Three layers of powdercoated lasercut steel 6 mm.

• **LEGS:** Three powdercoated steel legs 8mm. with adjustable feet.

• COLOR: Top; Ral 7048 Pearl Mousegrey

Legs; Manganese mat.

• **WEIGHT:** 16.5 kg.

• **DIMENSIONS**: 500/486/472x900x620 (HxWxD)

## OPTIONAL OUTDOOR VERSION

Gorufu is also available in an outdoor version, treated with an shoop metal spraying process and powdercoated in every RAL Color.

© TISTUU®, 06/2021 2