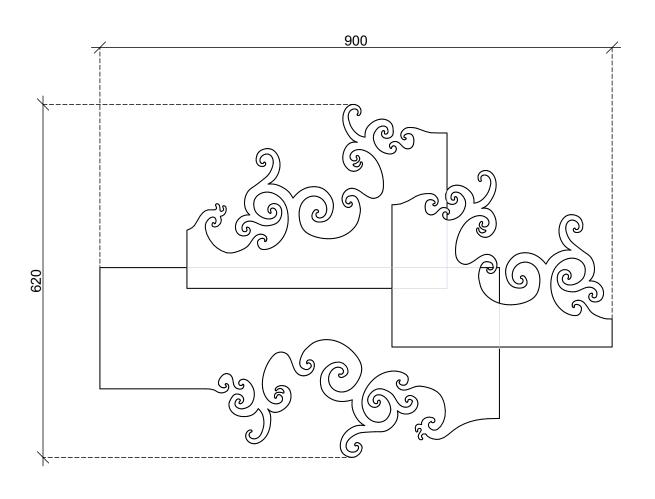

Legs; Manganese mat.

• **WEIGHT:** 16.5 kg.

• **DIMENSIONS**: 500/486/472x900x620 (HxWxD)

## **OVERVIEW AND DIMENSIONS**

© TISTUU®, 06/2021