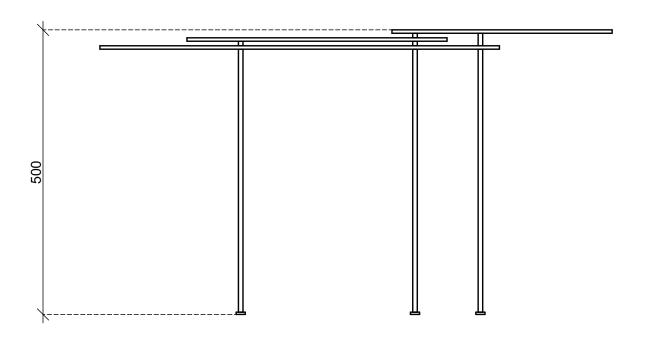

Legs; Manganese mat.

• **WEIGHT:** 16.5 kg.

• **DIMENSIONS**: 500/486/472x900x620 (HxWxD)

## **OVERVIEW AND DIMENSIONS**

© TISTUU®, 06/2021