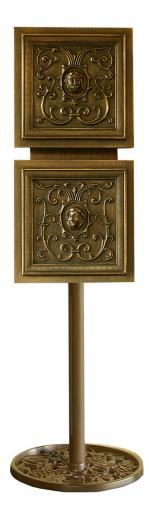

## DON'T DISTURB ADAM & EVE

TREASURY CABINET

## PRODUCT SPECIFICATION

• BODY: Sandblasted Oakwood treated with Verometal Bronze.

Patinated and waxed.

• DOORS: Sculptured Oakwood treated with Verometal Bronze.

Patinated and waxed.

Direction of rotation doors: Both left or right possible.

• INSIDE: Fully lined with Austrian quality leather matching with the patina.

• SHELVES: Bronze coated laser cut steel plate 6 mm.

• **COLUMN:** Steel, treated with Verometal Bronze.

Patinated and waxed.

• BASE PLATE: Cast iron, treated with Verometal Bronze.

Patinated and waxed.

• **WEIGHT**: 71.1kg (incl. shelves.)

• **DIMENSIONS**: 1660x434x472mm (HxWxD)

© TISTUU®, 06/2021 2