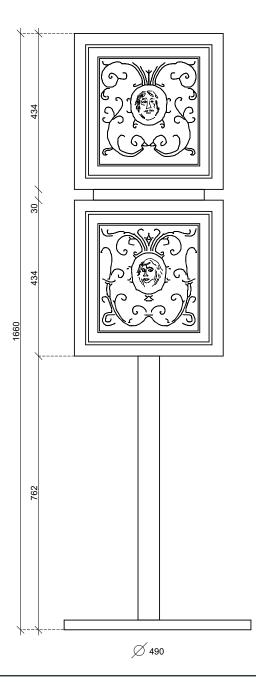

• BASE PLATE: Cast iron, treated with Verometal Bronze.

Patinated and waxed.

• **WEIGHT**: 71.1kg (incl. shelves.)

• **DIMENSIONS**: 1660x434x472mm (HxWxD)

© TISTUU®, 06/2021 2

## **OVERVIEW AND DIMENSIONS**

© TISTUU®, 06/2021

© TISTUU®, 06/2021 4