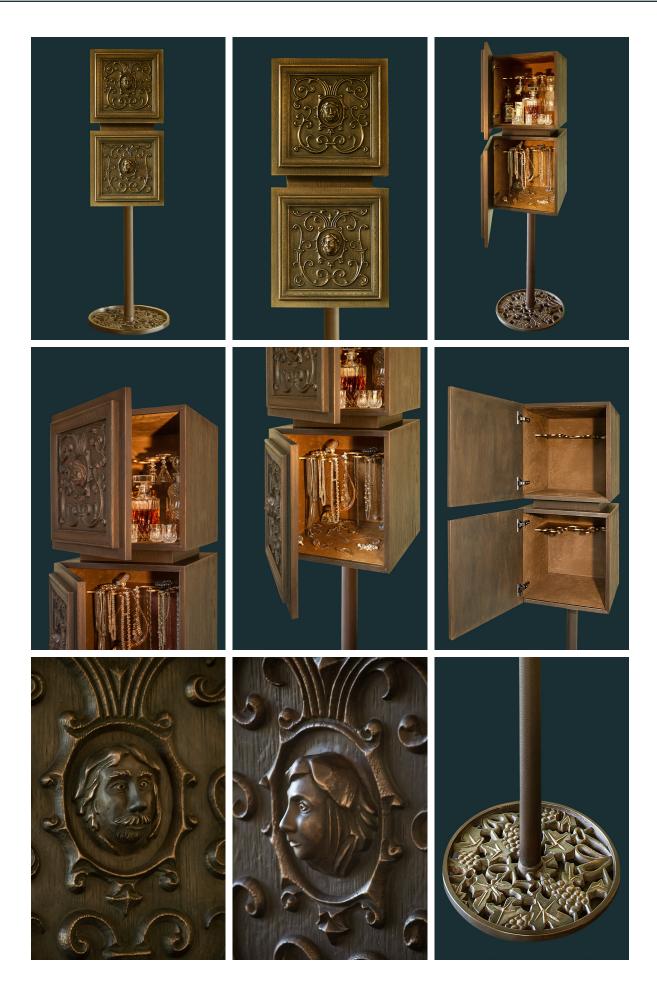

## DON'T DISTURB ADAM & EVE

TREASURY CABINET

## PRODUCT SPECIFICATION

• BODY: Sandblasted Oakwood treated with Verometal Bronze.

Patinated and waxed.

• DOORS: Sculptured Oakwood treated with Verometal Bronze.

Patinated and waxed.

Direction of rotation doors: Both left or right possible.

• INSIDE: Fully lined with Austrian quality leather matching with the patina.

• SHELVES: Bronze coated laser cut steel plate 6 mm.

• **COLUMN:** Steel, treated with Verometal Bronze.

Patinated and waxed.

• BASE PLATE: Cast iron, treated with Verometal Bronze.

Patinated and waxed.

• **WEIGHT**: 71.1kg (incl. shelves.)

• **DIMENSIONS**: 1660x434x472mm (HxWxD)

© TISTUU®, 06/2021 2