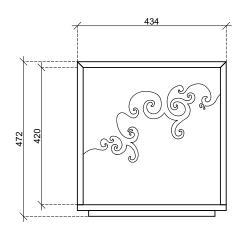

• BASE PLATE: Cast iron, treated with Verometal Bronze.

Patinated and waxed.

• **WEIGHT**: 71.1kg (incl. shelves.)

• **DIMENSIONS**: 1660x434x472mm (HxWxD)

© TISTUU®, 06/2021 2

## **OVERVIEW AND DIMENSIONS**

© TISTUU®, 06/2021

© TISTUU®, 06/2021 4